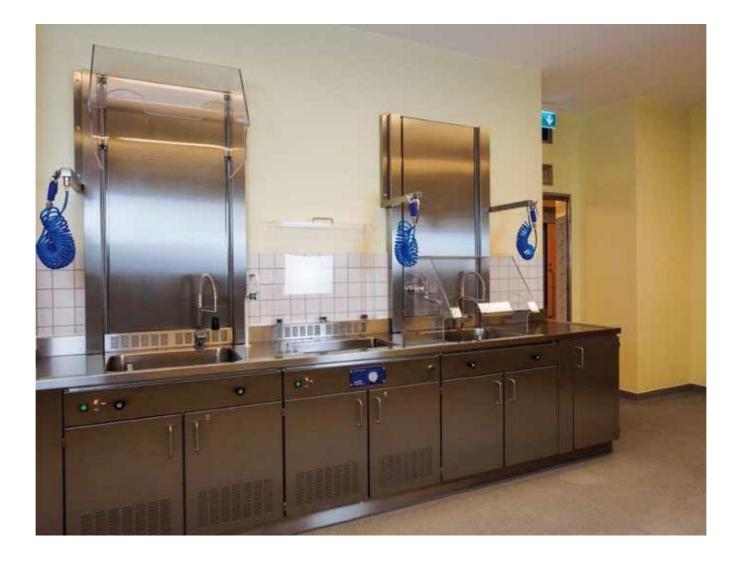

**ProClean** Protective hood with / without aerosol extraction

> Medical furnishings made by LISCHKA Germany

#### **ProClean**

The system **Proclean** has been created for the health protection of the user during the manual cleaning procedure of instruments and endoscopes.

Proclean unites functionality, usefulness and hygienic comfort at the highest standard.

The concept from **Proclean** makes it possible to use the vertical moveable protective hood **Proshield M** for the cleaning basins without touching the protective hood. You can touch a footswitch or a button for opening or closing the protective hood. The germ transmission is therefore counteracted effectively

#### more hygienic protection is not possible

With **Proclean air** the humid air and air with aerosols will be sucked off from the basins and will be filtered by a 2 phases filter system. The noxious materials are safely filtered out of the loaded air of the cleaning washbasin, before it is released again in the surroundings.

According the requirement, you can make the decision between **Proshield M** or **Proshield s** with or without the **Proclean air** suction unit.

The high effective combination between the protective hoods with or without the extraction units and the medical furnishings of the **Proline** series sets no limits to the equipment possibilities – from stainless steel (AISI 304) up to the electrolytically galvanized steel – everything is possible.