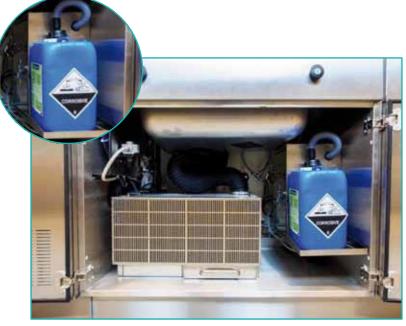

## **Suction unit**

ProClean Air suction unit removes the humidity from the air and removes the aerosols

#### more hygienic protection is not possible

With **Proclean air** the humid air and air with aerosols will be sucked off from the basins and will be filtered by a 2 phases filter system. The noxious materials are safely filtered out of the loaded air of the cleaning washbasin, before it is released again in the surroundings.